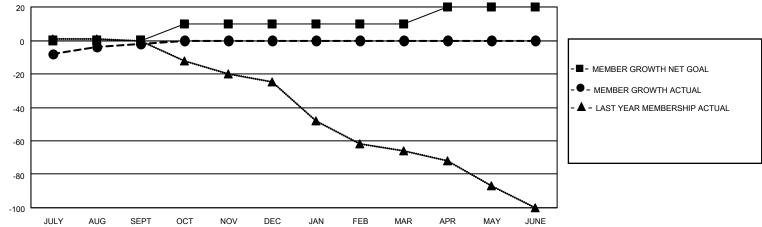

## MONTHLY MEMBERSHIP PROGRESS REPORT

LOCATION IOWA District 9 SE Results as of: 9/30/2021

| Clubs RESULTS FOR 2021-2022 |   |   |   | Members RESULTS FOR 2021-2022 |    |    |    |
|-----------------------------|---|---|---|-------------------------------|----|----|----|
|                             |   |   |   |                               |    |    |    |
| JULY/AUG/SEPT               | 0 | 0 | 0 | JULY/AUG/SEPT                 | 0  | 22 | 20 |
| OCT/NOV/DEC                 | 0 | 0 | 0 | OCT/NOV/DEC                   | 10 | 0  | 0  |
| JAN/FEB/MAR                 | 1 | 0 | 0 | JAN/FEB/MAR                   | 0  | 0  | 0  |
| APR/MAY/JUNE                | 0 | 0 | 0 | APR/MAY/JUNE                  | 10 | 0  | 0  |

## GOALS AND ACTUAL NEW CLUBS CUMULATIVE







| DROPPED CLUBS: 0 |    | 11 CLUBS OF 46 ADDED 1 OR<br>MORE NEW MEMBERS | GENDER DISTRIBUTION       |              |  |
|------------------|----|-----------------------------------------------|---------------------------|--------------|--|
|                  |    | MALE                                          |                           | 626 (67.46%) |  |
|                  |    |                                               | FEMALE                    | 302 (32.54%) |  |
| DROPPED MEMBERS  |    |                                               | NON BINARY                | 0 (0.00%)    |  |
|                  |    |                                               | PREFER NOT TO ANSWER      | 0 (0.00%)    |  |
| DECEASED         | 5  |                                               |